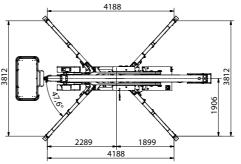

ectrohydraulic controls in the basket and from the ground
- » Translation controlled by radio command and cable from the ground and from the basket
- » Graphic diagnostic display
- » Motor start and stop by radio control
- » Quick release aluminum basket with wheels (1300x700x1100)
- » 90° right + 90° left hydraulic basket rotation
- » Master-Slave basket leveling with manual level management from the basket and electronic un-leveling
- » Extendable width track
- » Dual drive speed
- » Load ce
- » 4 outriggers with sensor contacts and outrigger covers
- » Stabilization management with S3 EVO with 4 independent stabilizers
- » Home function
- » Smart ramps
- » Anticrush
- » Basket self-centering
- » Rise&drive jib functionality



### **WORKING ENVELOPE**





## **OUTRIGGER FOOTPRINT**





### **DIMENSIONS**













4.350 kg

\* outreach and height max values and repeatability can change within ± 3% due to manufacturing variation and working condition.

Product specifications are subject to change without notice or obligation. Technical features and drawings in this brochure are for illustrative purposes only \_TRACCESS 270 - ed. 05/21



## Track-mounted range from 13 m to 27 m



- ★ Most versatile boom configuration
- ★ Most compact machines in class
- **★** Clean top boom
- ★ Friendly to use intuitive controls
- **★** Easy maintenance
- ★ Excellent boom rigidity during operation
- ★ Versatility of engines and versions



# We are CTE, one of the largest european groups in the field of lifting people and handling of material.



After sales assistance



Service sp