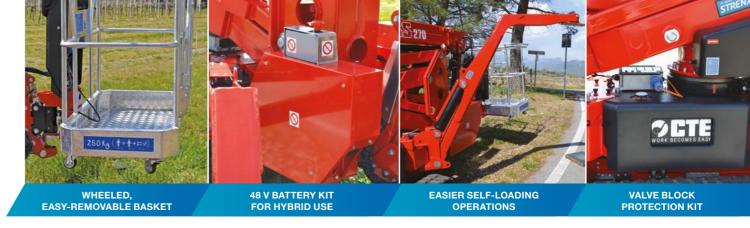

### **TECHNICAL DATA**

- » Articulated boom (two elements) + telescopic boom (main boom + 2 extension) + jib
- » Sigma boom articulation
- » Boom rotation ± 300° non-continuous
- » Smooth proportional simultaneous controls with acceleration and deceleration ramps
- » Wireless remote controller with plug in for electrohydraulic controls in the basket and from the ground
- » Translation controlled by radio command and cable from the ground and from the basket
- » Graphic diagnostic display
- » Motor start and stop by radio control
- » Quick release aluminum basket with wheels (1300x700x1100)
- » 90° right + 90° left hydraulic basket rotation
- » Master-Slave basket leveling with manual level management from the basket and electronic un-leveling
- » Extendable width track
- » Dual drive speed
- » Load ce
- » 4 outriggers with sensor contacts and outrigger covers
- » Stabilization management with S3 EVO with 4 independent stabilizers
- » Home function
- » Smart ramps
- » Anticrush
- » Basket self-centering
- » Rise&drive jib functionality