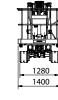

## **OUTRIGGER FOOTPRINT**

### **DIMENSIONS**

4.350 kg

\* outreach and height max values and repeatability can change within ± 3% due to manufacturing variation and working condition.

Product specifications are subject to change without notice or obligation. Technical features and drawings in this brochure are for illustrative purposes only \_TRACCESS 270 - ed. 05/21