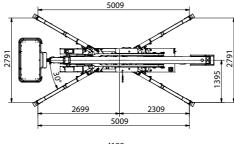

electrohydraulic controls in the basket and from the ground
- » Translation controlled by radio command and cable from the ground and from the basket
- » Graphic diagnostic display
- » Motor start and stop by radio control
- » Quick release aluminum basket with wheels (1300x700x1100)
- » 90° right + 90° left hydraulic basket rotation
- » Master-Slave basket leveling with manual level management from the basket and electronic un-leveling
- » Extendable width track
- » Dual drive speed
- » Load ce
- » 4 outriggers with sensor contacts and outrigger covers
- » Stabilization management with S3 EVO with 4 independent stabilizers
- » Home function
- » Smart ramps
- » Anticrush
- » Basket self-centering
- » Rise&drive jib functionality



### **WORKING ENVELOPE**





## **OUTRIGGER FOOTPRINT**





### **DIMENSIONS**













4.350 kg

\* outreach and height max values and repeatability can change within ± 3% due to manufacturing variation and working condition.

Product specifications are subject to change without notice or obligation. Technical features and drawings in this brochure are for illustrative purposes only \_TRACCESS 270 - ed. 05/21



## Track-mounted range from 13 m to 27 m



- ★ Most versatile boom configuration
- ★ Most compact machines in class
- **★** Clean top boom
- ★ Friendly to use intuitive controls
- **★** Easy maintenance
- ★ Excellent boom rigidity during operation
- ★ Versatility of engines and versions



# We are CTE, one of the largest european groups in the field of lifting people and handling of material.



After sales assistance



Service