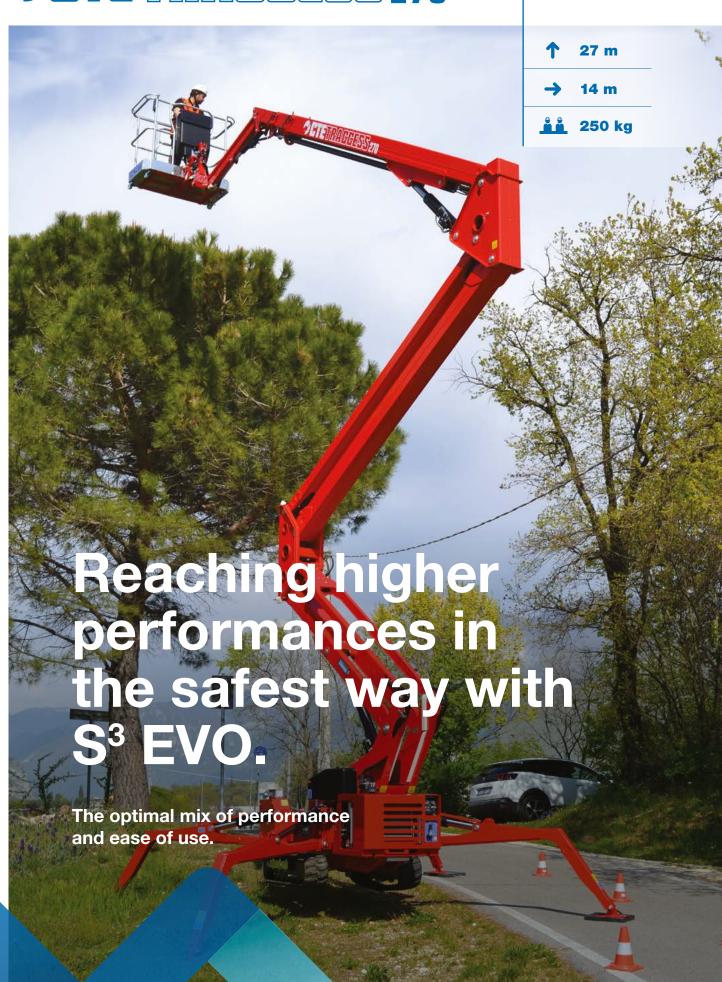

# CTETRACCESS 270

watch the video

# **OCTETRACCESS 270**

Top of the range of TRACCESS family with impressive 27 m working height, 14 m of max outreach and 250 kg of nominal capacity in the entire working enveloppe.

The most versatile stabiliser configuration

Doorway access

Different power sources available

Winch with 230 Kg lifting capacity

S<sup>3</sup> EVO