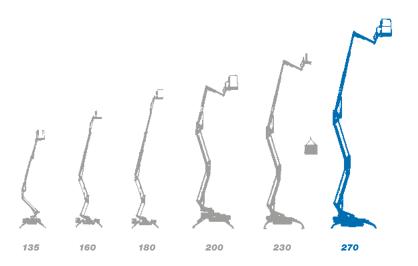

## Track-mounted range from 13 m to 27 m

- ★ Most versatile boom configuration
- ★ Most compact machines in class
- **★** Clean top boom
- ★ Friendly to use intuitive controls
- **★** Easy maintenance
- ★ Excellent boom rigidity during operation
- ★ Versatility of engines and versions