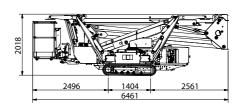

### **DIMENSIONS**

4.350 kg

\* outreach and height max values and repeatability can change within ± 3% due to manufacturing variation and working condition.

Product specifications are subject to change without notice or obligation. Technical features and drawings in this brochure are for illustrative purposes only \_TRACCESS 270 - ed. 05/21