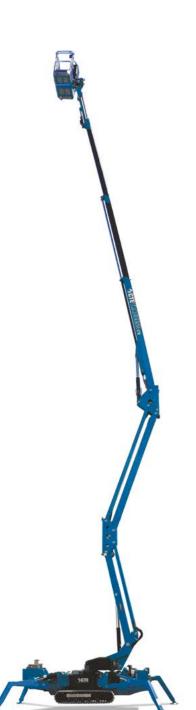

## Track-mounted range from 13 m to 27 m

- ★ Most versatile boom configuration
- ★ Most compact machines in class
- **★** Clean top boom
- ★ Friendly to use intuitive controls
- **★** Easy maintenance
- ★ Excellent boom rigidity during operation
- ★ Versatility of engines and versions