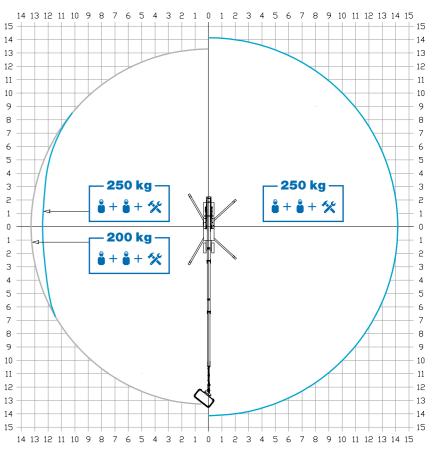

e controller with plug in for electrohydraulic controls in the basket and from the ground
- » Translation controlled by radio command and cable from the ground and from the basket
- » Graphic diagnostic display
- » Motor start and stop by radio control
- » Quick release aluminum basket with wheels (1300x700x1100)
- » 90° right + 90° left hydraulic basket rotation
- » Master-Slave basket leveling with manual level management from the basket and electronic un-leveling
- » Extendable width track
- » Dual drive speed
- » Load ce
- » 4 outriggers with sensor contacts and outrigger covers
- » Stabilization management with S3 EVO with 4 independent stabilizers
- » Home function
- » Smart ramps
- » Anticrush
- » Basket self-centering
- » Rise&drive jib functionality



### **WORKING ENVELOPE**





## **OUTRIGGER FOOTPRINT**





### **DIMENSIONS**













4.350 kg

\* outreach and height max values and repeatability can change within ± 3% due to manufacturing variation and working condition.

Product specifications are subject to change without notice or obligation. Technical features and drawings in this brochure are for illustrative purposes only \_TRACCESS 270 - ed. 05/21



## Track-mounted range from 13 m to 27 m



- ★ Most versatile boom configuration
- ★ Most compact machines in class
- **★** Clean top boom
- ★ Friendly to use intuitive controls
- **★** Easy maintenance
- ★ Excellent boom rigidity during operation
- ★ Versatility of engines and versions



# We are CTE, one of the largest european groups in the field of lifting people and handling of material.



Afte