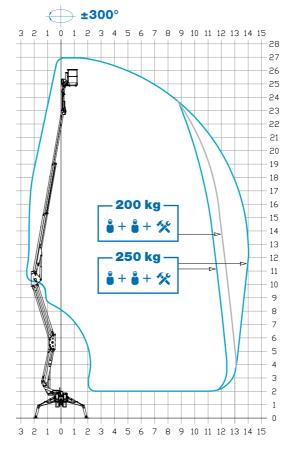

# **OCTETRACCESS 270**

Top of the range of TRACCESS family with impressive 27 m working height, 14 m of max outreach and 250 kg of nominal capacity in the entire working enveloppe.

The most versatile stabiliser configuration

### **WORKING ENVELOPE**